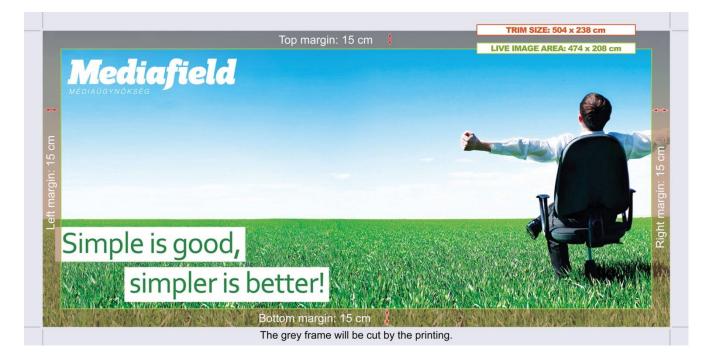

# IMPORTANT

Billboards are fixed on their locations with water-based technology, therefore the respective potential changes in size are recommended to be considered in the phase of creative design.

Important informations must be placed **15cm away from the edges** of the poster, because placement technology (water based) may cause the paper to expand and some edges may get trimmed!

Please plan the creative in trim size, and make sure that all important information is kept within these limits!

# IMAGE AND POSTER SIZES

Trim size: Live image area: **504 x 238 cm** 474 x 208 cm