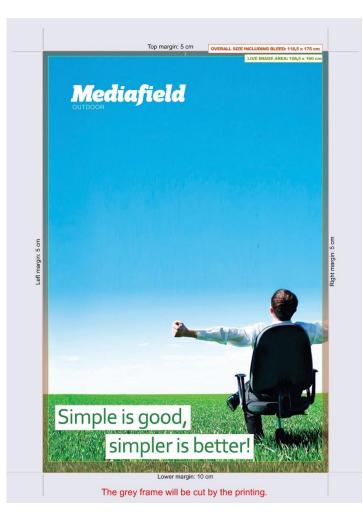

# IMAGE AND POSTER SIZES

| Trim size:       | 118,5 x 175 cm |
|------------------|----------------|
| Live image area: | 108,5 x 160 cm |

# IMPORTANT

Important informations must be placed away from the edges of the poster (left/right/top margins: 5 cm, lower margin: 10 cm), because the frame of the surface may cover this area.

Please plan the creative in trim size, and make sure that all important information is kept within these limits.

Bleed is no need.

We undertake a 30-day guarantee for the placement of paper posters, and we request to receive an extra 20% of the amount as spare pieces in order to be able to replace potential damaged pieces.